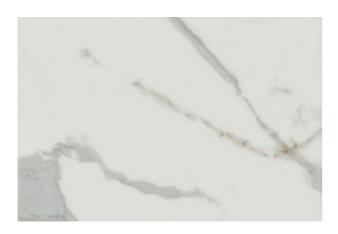

## **BELGIUM BELGIUM WHITE**

| PRODUCT CODE  | HDP-BEL-WH80120A            |
|---------------|-----------------------------|
| SIZE          | 80X120CM                    |
| SERIES        | BELGIUM                     |
| COLOR         | WHITE                       |
| TECHNOLOGY    | FULL BODY PORCELAIN, NORMAL |
| STRUCTURE     | SMOOTH                      |
| SURFACE LOOK  | GLOSSY                      |
| EDGE          | RECTIFIED                   |
| THICKNESS     | -1 MM                       |
| UNITY MEASURE | M <sup>2</sup>              |
|               |                             |