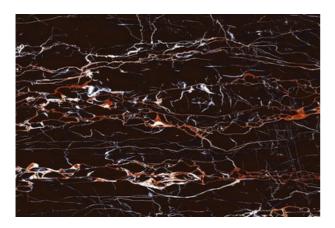

## **BELGIUM BLACK A 300X450MM**

| PRODUCT CODE  | C-SE-BELBK3045A             |
|---------------|-----------------------------|
| SIZE          | 30X45CM                     |
| SERIES        | BELGIUM                     |
| COLOR         | BLACK                       |
| TECHNOLOGY    | CERAMIC WHITE BODY, DIGITAL |
| STRUCTURE     | SMOOTH                      |
| SURFACE LOOK  | GLOSSY                      |
| EDGE          | RECTIFIED                   |
| THICKNESS     | 8.2 MM                      |
| UNITY MEASURE | M²                          |