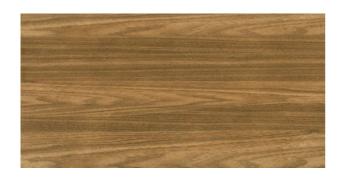

## **BEACHWOOD WENGE**

| PRODUCT CODE  | C-WS-BWWG-M3060A         |
|---------------|--------------------------|
| SIZE          | 30X60CM                  |
| COLOR         | BROWN                    |
| TECHNOLOGY    | CERAMIC RED BODY, NORMAL |
| STRUCTURE     | HEAVY STRUCTURE          |
| SURFACE LOOK  | SATIN                    |
| EDGE          | STRAIGHT                 |
| THICKNESS     | 10 MM                    |
| UNITY MEASURE | $M^2$                    |