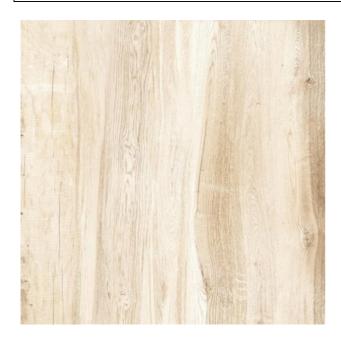

## **BEACHED**BEACHED LIGHT BROWN OAK

| PRODUCT CODE  | BEACHED-LIGHT-BROWN-OAK-MATT-A-600X600MM |
|---------------|------------------------------------------|
| SIZE          | 60X60CM                                  |
| SERIES        | BEACHED                                  |
| COLOR         | LIGHT BROWN (BROWN)                      |
| TECHNOLOGY    | PORCELAIN TILES, DIGITAL                 |
| STRUCTURE     | LIGHT STRUCTURE                          |
| SURFACE LOOK  | MATT                                     |
| EDGE          | RECTIFIED                                |
| THICKNESS     | -1 MM                                    |
| UNITY MEASURE | M²                                       |
|               |                                          |