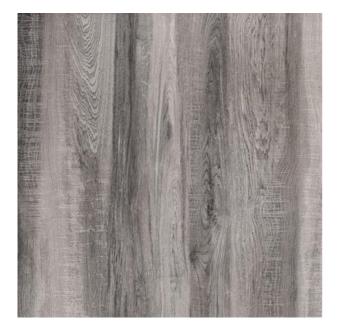

## **BEACHED BEACHED GREY OAK**

| PRODUCT CODE  | BEACHED-GREY-OAK-MATT-A-600X600MM |
|---------------|-----------------------------------|
| SIZE          | 60X60CM                           |
| SERIES        | BEACHED                           |
| COLOR         | GREY                              |
| TECHNOLOGY    | PORCELAIN TILES, DIGITAL          |
| STRUCTURE     | LIGHT STRUCTURE                   |
| SURFACE LOOK  | MATT                              |
| EDGE          | RECTIFIED                         |
| THICKNESS     | -1 MM                             |
| UNITY MEASURE | M <sup>2</sup>                    |
|               |                                   |