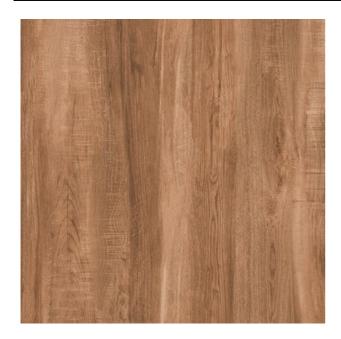

## **BEACHED**BEACHED DARK BROWN OAK

| PRODUCT CODE  | BEACHED-DARK-BROWN-OAK-MATT-A-600X600MM |
|---------------|-----------------------------------------|
| SIZE          | 60X60CM                                 |
| SERIES        | BEACHED                                 |
| COLOR         | DARK BROWN (BROWN)                      |
| TECHNOLOGY    | PORCELAIN TILES, DIGITAL                |
| STRUCTURE     | LIGHT STRUCTURE                         |
| SURFACE LOOK  | MATT                                    |
| EDGE          | RECTIFIED                               |
| THICKNESS     | -1 MM                                   |
| UNITY MEASURE | M²                                      |