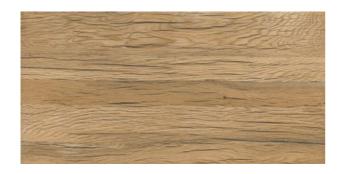

## **BASSWOOD BASSWOOD NATURAL CRV A 600X1200MM**

| PRODUCT CODE  | C-MB-BSSWDNC612A                   |
|---------------|------------------------------------|
| SIZE          | 60X120CM                           |
| SERIES        | BASSWOOD                           |
| COLOR         | BEIGE                              |
| TECHNOLOGY    | GRES PORCELAIN WHITE BODY, DIGITAL |
| STRUCTURE     | LIGHT STRUCTURE                    |
| SURFACE LOOK  | MATT                               |
| EDGE          | RECTIFIED                          |
| THICKNESS     | 9 MM                               |
| UNITY MEASURE | M²                                 |