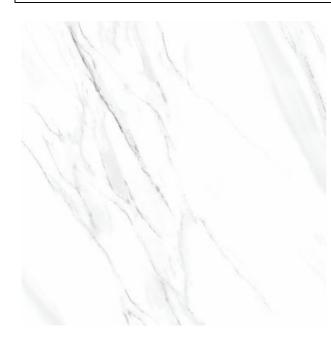

## BASIL **BASIL WH**

| PRODUCT CODE  | NPBASIL-WH-P100A            |
|---------------|-----------------------------|
| SIZE          | 100X100CM                   |
| SERIES        | BASIL                       |
| COLOR         | WHITE                       |
| TECHNOLOGY    | FULL BODY PORCELAIN, NORMAL |
| STRUCTURE     | SMOOTH                      |
| SURFACE LOOK  | GLOSSY                      |
| EDGE          | RECTIFIED                   |
| THICKNESS     | -1 MM                       |
| UNITY MEASURE | M <sup>2</sup>              |
|               |                             |