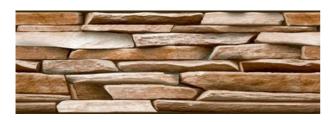

| PRODUCT CODE  | C-GS-BARLBE-2060A        |
|---------------|--------------------------|
| SIZE          | 20X60CM                  |
| SERIES        | BARGE                    |
| COLOR         | BROWN                    |
| TECHNOLOGY    | CERAMIC RED BODY, NORMAL |
| STRUCTURE     | HEAVY STRUCTURE          |
| SURFACE LOOK  | MATT                     |
| EDGE          | STRAIGHT                 |
| THICKNESS     | 10 MM                    |
| UNITY MEASURE | M <sup>2</sup>           |
|               |                          |