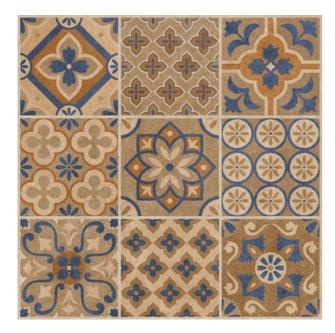

## **AZTEC DECOR A 600X600MM**

| PRODUCT CODE  | C-CC-AZTDEC60A            |
|---------------|---------------------------|
| SIZE          | 60X60CM                   |
| SERIES        | AZTEC                     |
| COLOR         | MIX                       |
| TECHNOLOGY    | CERAMIC RED BODY, DIGITAL |
| STRUCTURE     | LIGHT STRUCTURE           |
| SURFACE LOOK  | MATT                      |
| EDGE          | RECTIFIED                 |
| THICKNESS     | 9.5 MM                    |
| UNITY MEASURE | M²                        |