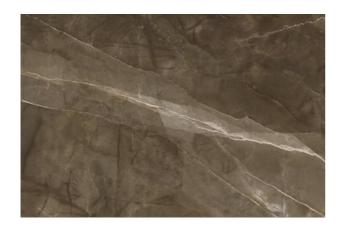

| PRODUCT CODE  | HDP-AVN-VED80120A           |
|---------------|-----------------------------|
| SIZE          | 80X120CM                    |
| SERIES        | AVANTE                      |
| COLOR         | VERDE (GREEN)               |
| TECHNOLOGY    | FULL BODY PORCELAIN, NORMAL |
| STRUCTURE     | SMOOTH                      |
| SURFACE LOOK  | HIGH GLOSSY                 |
| EDGE          | RECTIFIED                   |
| THICKNESS     | -1 MM                       |
| UNITY MEASURE | $M^2$                       |