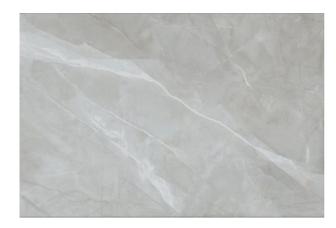

| PRODUCT CODE  | HDP-AVN-MST80120A           |
|---------------|-----------------------------|
| SIZE          | 80X120CM                    |
| SERIES        | AVANTE                      |
| COLOR         | MIST (BLUE)                 |
| TECHNOLOGY    | FULL BODY PORCELAIN, NORMAL |
| STRUCTURE     | SMOOTH                      |
| SURFACE LOOK  | GLOSSY                      |
| EDGE          | RECTIFIED                   |
| THICKNESS     | -1 MM                       |
| UNITY MEASURE | M²                          |