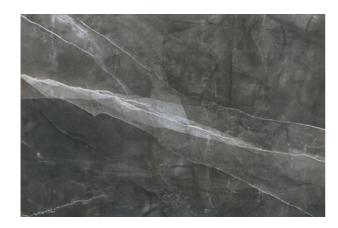

| PRODUCT CODE  | HDP-AVN-GRI80120A           |
|---------------|-----------------------------|
| SIZE          | 80X120CM                    |
| SERIES        | AVANTE                      |
| COLOR         | GRIS (GREEN)                |
| TECHNOLOGY    | FULL BODY PORCELAIN, NORMAL |
| STRUCTURE     | SMOOTH                      |
| SURFACE LOOK  | GLOSSY                      |
| EDGE          | RECTIFIED                   |
| THICKNESS     | -1 MM                       |
| UNITY MEASURE | M²                          |