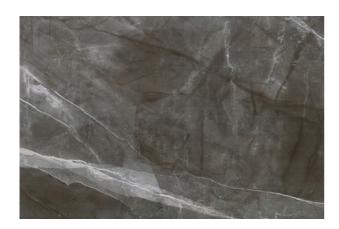

| PRODUCT CODE  | HDP-AVN-BRN80120A           |
|---------------|-----------------------------|
| SIZE          | 80X120CM                    |
| SERIES        | AVANTE                      |
| COLOR         | BRONZE (BROWN)              |
| TECHNOLOGY    | FULL BODY PORCELAIN, NORMAL |
| STRUCTURE     | SMOOTH                      |
| SURFACE LOOK  | HIGH GLOSSY                 |
| EDGE          | RECTIFIED                   |
| THICKNESS     | -1 MM                       |
| UNITY MEASURE | M²                          |