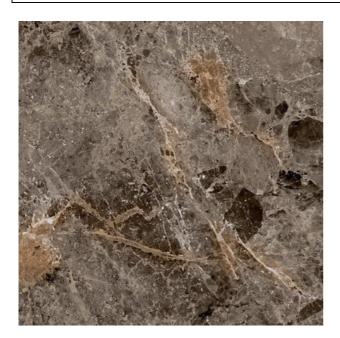

| PRODUCT CODE  | C-CY-AUTDGYFL25A         |
|---------------|--------------------------|
| SIZE          | 25X25CM                  |
| SERIES        | AUTUMN                   |
| COLOR         | BROWN (MIX)              |
| TECHNOLOGY    | CERAMIC RED BODY, NORMAL |
| STRUCTURE     | LIGHT STRUCTURE          |
| SURFACE LOOK  | GLOSSY                   |
| EDGE          | STRAIGHT                 |
| THICKNESS     | 10 MM                    |
| UNITY MEASURE | M²                       |