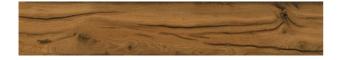

## **AUBURN AUBURN RED CRV A 200X1200MM**

| PRODUCT CODE  | V-CP-AUBRDC212A                    |
|---------------|------------------------------------|
| SIZE          | 20X120CM                           |
| SERIES        | AUBURN                             |
| COLOR         | RED                                |
| TECHNOLOGY    | GRES PORCELAIN WHITE BODY, DIGITAL |
| STRUCTURE     | SMOOTH                             |
| SURFACE LOOK  | МАТТ                               |
| EDGE          | RECTIFIED                          |
| THICKNESS     | 10 MM                              |
| UNITY MEASURE | M²                                 |