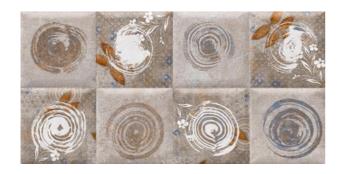

## ATLAS BEIGE HL A 300X600MM

| PRODUCT CODE  | C-GS-ATBEHL3060A            |
|---------------|-----------------------------|
| SIZE          | 30X60CM                     |
| SERIES        | ATLAS                       |
| COLOR         | BEIGE                       |
| TECHNOLOGY    | CERAMIC WHITE BODY, DIGITAL |
| STRUCTURE     | LIGHT STRUCTURE             |
| SURFACE LOOK  | MATT                        |
| EDGE          | RECTIFIED                   |
| THICKNESS     | 9.5 MM                      |
| UNITY MEASURE | $M^2$                       |