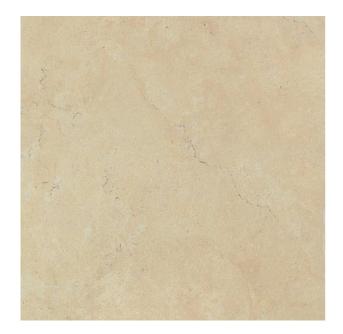

## **ATLAS BEIGE**

| PRODUCT CODE  | HDP-ATL-BE59A               |
|---------------|-----------------------------|
| SIZE          | 59.8X59.8CM                 |
| COLOR         | BEIGE                       |
| TECHNOLOGY    | FULL BODY PORCELAIN, NORMAL |
| STRUCTURE     | SMOOTH                      |
| SURFACE LOOK  | GLOSSY                      |
| EDGE          | RECTIFIED                   |
| THICKNESS     | -1 MM                       |
| UNITY MEASURE | M <sup>2</sup>              |
|               |                             |