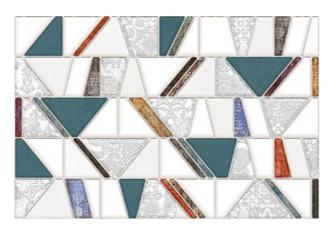

## **ATHENS** ATHENS HL A 300X450MM

| PRODUCT CODE  | C-GS-ATHHL3045A             |
|---------------|-----------------------------|
| SIZE          | 30X45CM                     |
| SERIES        | ATHENS                      |
| COLOR         | MIX                         |
| TECHNOLOGY    | CERAMIC WHITE BODY, DIGITAL |
| STRUCTURE     | LIGHT STRUCTURE             |
| SURFACE LOOK  | GLOSSY                      |
| EDGE          | RECTIFIED                   |
| THICKNESS     | 8.2 MM                      |
| UNITY MEASURE | M <sup>2</sup>              |
|               |                             |