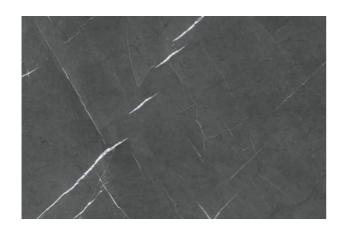

## **ASTRA GREY DK A 300X450MM**

| PRODUCT CODE  | C-SE-ASTGYDK3045A           |
|---------------|-----------------------------|
| SIZE          | 30X45CM                     |
| SERIES        | ASTRA                       |
| COLOR         | DARK GREY (GREY)            |
| TECHNOLOGY    | CERAMIC WHITE BODY, DIGITAL |
| STRUCTURE     | SMOOTH                      |
| SURFACE LOOK  | GLOSSY                      |
| EDGE          | RECTIFIED                   |
| THICKNESS     | 8.2 MM                      |
| UNITY MEASURE | M²                          |