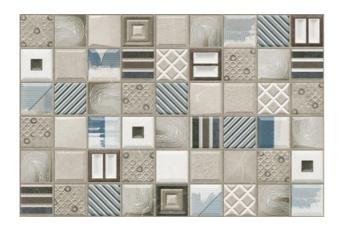

## **ASTRA BEIGE HL A 300X450MM**

| PRODUCT CODE  | C-SE-ASTBEHL3045A           |
|---------------|-----------------------------|
| SIZE          | 30X45CM                     |
| SERIES        | ASTRA                       |
| COLOR         | MIX                         |
| TECHNOLOGY    | CERAMIC WHITE BODY, DIGITAL |
| STRUCTURE     | LIGHT STRUCTURE             |
| SURFACE LOOK  | GLOSSY                      |
| EDGE          | RECTIFIED                   |
| THICKNESS     | 8.2 MM                      |
| UNITY MEASURE | M²                          |