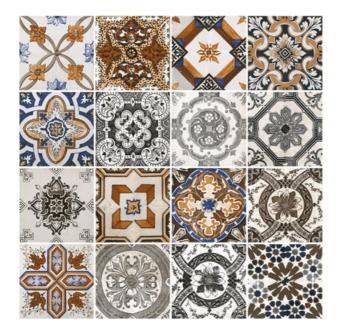

## **ASTARA**

## **ASTARA DECOR A 600X600MM**

| PRODUCT CODE  | C-GC-ASTADEC60A           |
|---------------|---------------------------|
| SIZE          | 60X60CM                   |
| SERIES        | ASTARA                    |
| COLOR         | MIX                       |
| TECHNOLOGY    | CERAMIC RED BODY, DIGITAL |
| STRUCTURE     | SMOOTH                    |
| SURFACE LOOK  | MATT                      |
| EDGE          | RECTIFIED                 |
| THICKNESS     | 9.5 MM                    |
| UNITY MEASURE | M²                        |