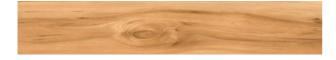

## **ASHWOOD ASHWOOD BEIGE MAT A 200X1200MM**

| PRODUCT CODE  | V-CP-ASWDBEM212A                   |
|---------------|------------------------------------|
| SIZE          | 20X120CM                           |
| SERIES        | ASHWOOD                            |
| COLOR         | BEIGE                              |
| TECHNOLOGY    | GRES PORCELAIN WHITE BODY, DIGITAL |
| STRUCTURE     | SMOOTH                             |
| SURFACE LOOK  | MATT                               |
| EDGE          | RECTIFIED                          |
| THICKNESS     | 10 MM                              |
| UNITY MEASURE | $M^2$                              |