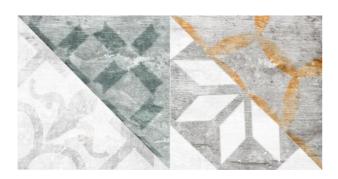

## **ARTWOOD ARTWOOD HL 2**

| PRODUCT CODE  | C-WS-ARTWDHL23060A       |
|---------------|--------------------------|
| SIZE          | 30X60CM                  |
| SERIES        | ARTWOOD                  |
| COLOR         | BROWN (GREY)             |
| TECHNOLOGY    | CERAMIC RED BODY, NORMAL |
| STRUCTURE     | SMOOTH                   |
| SURFACE LOOK  | SATIN                    |
| EDGE          | RECTIFIED                |
| THICKNESS     | 10 MM                    |
| UNITY MEASURE | M <sup>2</sup>           |
| THICKNESS     | 10 MM                    |