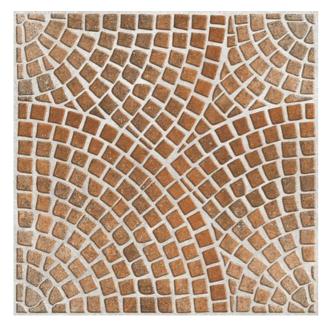

## **ART BR**

| PRODUCT CODE  | C-CM-ARTBR396A           |
|---------------|--------------------------|
| SIZE          | 39.6X39.6CM              |
| COLOR         | BROWN                    |
| TECHNOLOGY    | CERAMIC RED BODY, NORMAL |
| STRUCTURE     | LIGHT STRUCTURE          |
| SURFACE LOOK  | SATIN                    |
| EDGE          | STRAIGHT                 |
| THICKNESS     | 10 MM                    |
| UNITY MEASURE | M <sup>2</sup>           |
|               |                          |