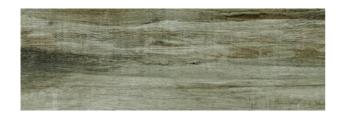

## **ANTIGUAWOOD ANTIGUAWOOD GRIS A 200X600MM**

| PRODUCT CODE  | C-GS-AGWDGS2060A            |
|---------------|-----------------------------|
| SIZE          | 20X60CM                     |
| SERIES        | ANTIGUAWOOD                 |
| COLOR         | GREY                        |
| TECHNOLOGY    | CERAMIC WHITE BODY, DIGITAL |
| STRUCTURE     | HEAVY STRUCTURE             |
| SURFACE LOOK  | SATIN                       |
| EDGE          | RECTIFIED                   |
| THICKNESS     | 9.3 MM                      |
| UNITY MEASURE | $M^2$                       |