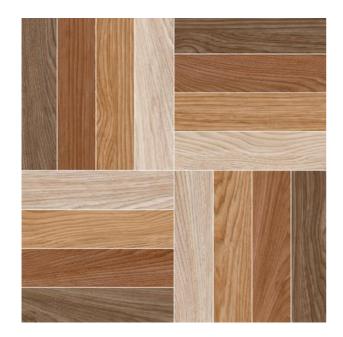

## AMERICAN AMERICAN WOOD

| PRODUCT CODE  | C-CM-AMRWD396A           |
|---------------|--------------------------|
| SIZE          | 39.6X39.6CM              |
| SERIES        | AMERICAN                 |
| COLOR         | BROWN                    |
| TECHNOLOGY    | CERAMIC RED BODY, NORMAL |
| STRUCTURE     | SMOOTH                   |
| SURFACE LOOK  | SATIN                    |
| EDGE          | RECTIFIED                |
| THICKNESS     | 10 MM                    |
| UNITY MEASURE | M²                       |