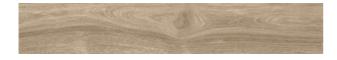

| PRODUCT CODE  | HDR-AMN-OAK19120A        |
|---------------|--------------------------|
| SIZE          | 19.8X120CM               |
| SERIES        | AMERICAN                 |
| COLOR         | BROWN                    |
| TECHNOLOGY    | PORCELAIN TILES, DIGITAL |
| STRUCTURE     | HEAVY STRUCTURE          |
| SURFACE LOOK  | MATT                     |
| EDGE          | RECTIFIED                |
| THICKNESS     | -1 MM                    |
| UNITY MEASURE | $M^2$                    |