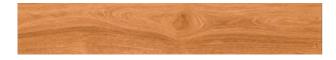

| PRODUCT CODE  | HDR-AMB-OAK19120A        |
|---------------|--------------------------|
| SIZE          | 19.8X120CM               |
| SERIES        | AMBER                    |
| COLOR         | BROWN                    |
| TECHNOLOGY    | PORCELAIN TILES, DIGITAL |
| STRUCTURE     | HEAVY STRUCTURE          |
| SURFACE LOOK  | MATT                     |
| EDGE          | RECTIFIED                |
| THICKNESS     | -1 MM                    |
| UNITY MEASURE | $M^2$                    |