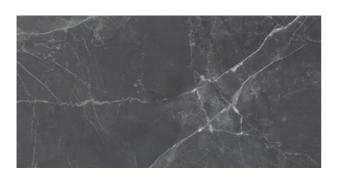

## **AMANI MARBLE AMANI MARBLE LIHT GREY**

| PRODUCT CODE  | AGB83AMMBLIGZHSNLP       |
|---------------|--------------------------|
| SIZE          | 135X305CM                |
| SERIES        | AMANI MARBLE             |
| COLOR         | LIGHT GREY (GREY)        |
| TECHNOLOGY    | PORCELAIN TILES, DIGITAL |
| STRUCTURE     | SMOOTH                   |
| SURFACE LOOK  | HIGH GLOSSY              |
| EDGE          | RECTIFIED                |
| THICKNESS     | 14.5 MM                  |
| UNITY MEASURE | M <sup>2</sup>           |
|               |                          |