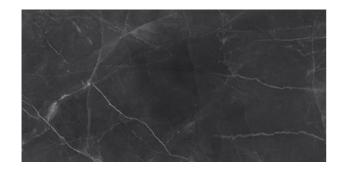

## **AMANI MARBLE AMANI MARBLE DARK GREY**

| PRODUCT CODE  | AGB83AMMBDKGZHSNLP       |
|---------------|--------------------------|
| SIZE          | 135X305CM                |
| SERIES        | AMANI MARBLE             |
| COLOR         | DARK GREY (GREY)         |
| TECHNOLOGY    | PORCELAIN TILES, DIGITAL |
| STRUCTURE     | SMOOTH                   |
| SURFACE LOOK  | HIGH GLOSSY              |
| EDGE          | RECTIFIED                |
| THICKNESS     | 14.5 MM                  |
| UNITY MEASURE | M²                       |