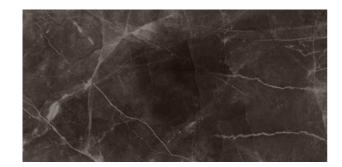

## **AMANI MARBLE AMANI MARBLE BROWN**

| PRODUCT CODE  | AGB83AMMBBRNZHSNLP       |
|---------------|--------------------------|
| SIZE          | 135X305CM                |
| SERIES        | AMANI MARBLE             |
| COLOR         | BROWN                    |
| TECHNOLOGY    | PORCELAIN TILES, DIGITAL |
| STRUCTURE     | SMOOTH                   |
| SURFACE LOOK  | HIGH GLOSSY              |
| EDGE          | RECTIFIED                |
| THICKNESS     | 14.5 MM                  |
| UNITY MEASURE | M²                       |