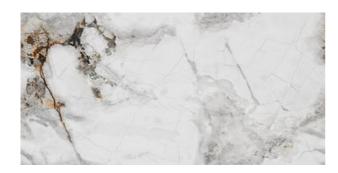

## **ALTRISIMO WHITE CRV A 600X1200MM**

| PRODUCT CODE  | C-MB-ATRWHC612A                    |
|---------------|------------------------------------|
| SIZE          | 60X120CM                           |
| SERIES        | ALTRISIMO                          |
| COLOR         | GREY                               |
| TECHNOLOGY    | GRES PORCELAIN WHITE BODY, DIGITAL |
| STRUCTURE     | LIGHT STRUCTURE                    |
| SURFACE LOOK  | MATT                               |
| EDGE          | RECTIFIED                          |
| THICKNESS     | 9 MM                               |
| UNITY MEASURE | M²                                 |