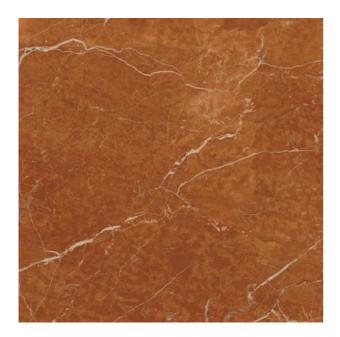

## **ALICANTE ROSSO**

| PRODUCT CODE  | HDP-ALI-ROS100A             |
|---------------|-----------------------------|
| SIZE          | 100X100CM                   |
| COLOR         | ROSSO (ORANGE)              |
| TECHNOLOGY    | FULL BODY PORCELAIN, NORMAL |
| STRUCTURE     | SMOOTH                      |
| SURFACE LOOK  | HIGH GLOSSY                 |
| EDGE          | RECTIFIED                   |
| THICKNESS     | -1 MM                       |
| UNITY MEASURE | M²                          |