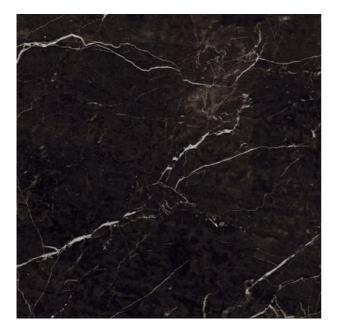

## **ALICANTE NERO**

| PRODUCT CODE  | HDP-ALI-NER100A             |
|---------------|-----------------------------|
| SIZE          | 100X100CM                   |
| COLOR         | NERO (BLACK)                |
| TECHNOLOGY    | FULL BODY PORCELAIN, NORMAL |
| STRUCTURE     | SMOOTH                      |
| SURFACE LOOK  | HIGH GLOSSY                 |
| EDGE          | RECTIFIED                   |
| THICKNESS     | -1 MM                       |
| UNITY MEASURE | M <sup>2</sup>              |
|               |                             |