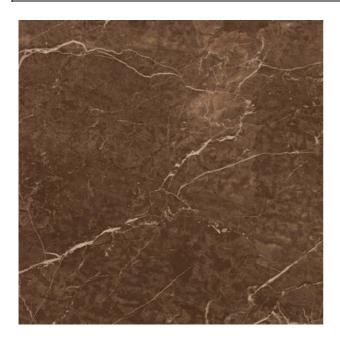

## **ALICANTE BRONZE**

| PRODUCT CODE  | HDP-ALI-BRN100A             |
|---------------|-----------------------------|
| SIZE          | 100X100CM                   |
| COLOR         | BRONZE (BROWN)              |
| TECHNOLOGY    | FULL BODY PORCELAIN, NORMAL |
| STRUCTURE     | SMOOTH                      |
| SURFACE LOOK  | HIGH GLOSSY                 |
| EDGE          | RECTIFIED                   |
| THICKNESS     | -1 MM                       |
| UNITY MEASURE | M²                          |