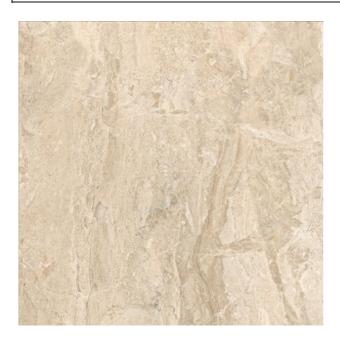

| PRODUCT CODE  | HDP-ALA-OCR100A             |
|---------------|-----------------------------|
| SIZE          | 100X100CM                   |
| COLOR         | OCRE (BEIGE)                |
| TECHNOLOGY    | FULL BODY PORCELAIN, NORMAL |
| STRUCTURE     | SMOOTH                      |
| SURFACE LOOK  | GLOSSY                      |
| EDGE          | RECTIFIED                   |
| THICKNESS     | -1 MM                       |
| UNITY MEASURE | M²                          |