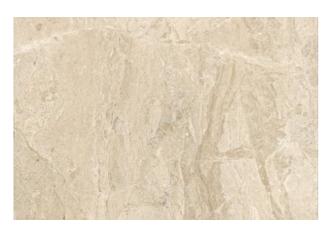

## **ALABAMA ALABAMA OCRE**

| PRODUCT CODE  | HDP-ALA-OCR80120A           |
|---------------|-----------------------------|
| SIZE          | 80X120CM                    |
| SERIES        | ALABAMA                     |
| COLOR         | OCRE (BEIGE)                |
| TECHNOLOGY    | FULL BODY PORCELAIN, NORMAL |
| STRUCTURE     | SMOOTH                      |
| SURFACE LOOK  | GLOSSY                      |
| EDGE          | RECTIFIED                   |
| THICKNESS     | -1 MM                       |
| UNITY MEASURE | M <sup>2</sup>              |
|               |                             |