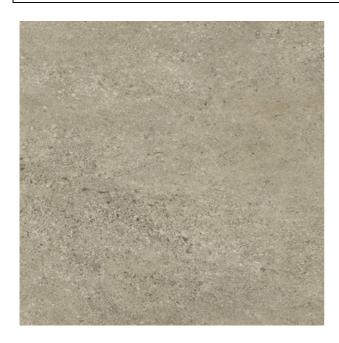

| PRODUCT CODE  | C-SL-AGTBR60A            |
|---------------|--------------------------|
| SIZE          | 60X60CM                  |
| SERIES        | AGATE                    |
| COLOR         | BROWN                    |
| TECHNOLOGY    | CERAMIC RED BODY, NORMAL |
| STRUCTURE     | SMOOTH                   |
| SURFACE LOOK  | MATT                     |
| EDGE          | RECTIFIED                |
| THICKNESS     | 10 MM                    |
| UNITY MEASURE | M²                       |