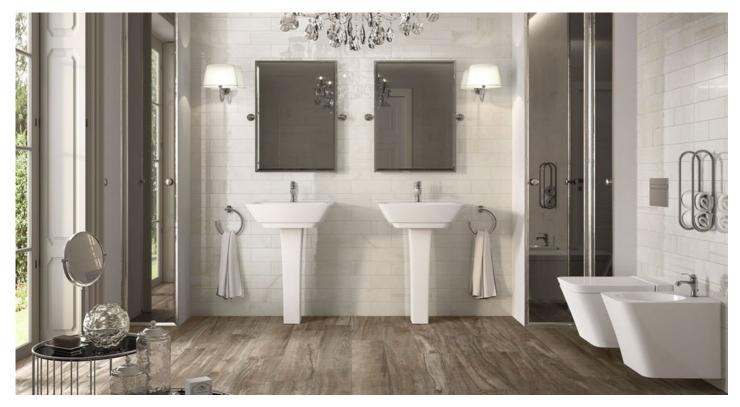

## **Precious Brick**

Inspired by modern glossy marbles, <u>Precious Brick</u> is a ceramic white body tile collection which follows modern interior design trends.

,The collection consists of multiple marble patterns in tones of white, grey and beige - in different surface finishes - glossy and matt with a 10x30 cm size and 20x23 cm hexagonal format for floor installation.

,**Precious Brick** pleasantly enhances the look of residential application areas such as the living room, kitchen and bathroom and also light commercial spaces like cafes, restaurants and tea rooms.

,The marble effect tiles blends easily with wood and concrete effect inspired floor tiles.