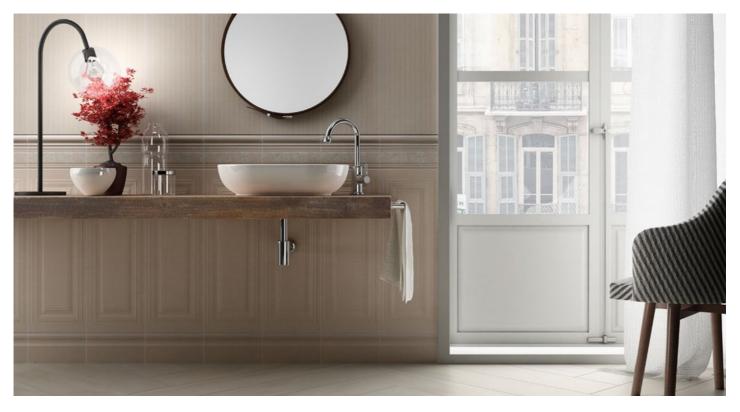

## **Paris**

**Paris** is a delightful red body ceramic tile collection, with wide range of decorations having flowers, geometric patterns and bioserie.

,These 25x70 cm tiles are available in the colour range of ivory, grey, blue, beige and pink with coordinated decors and special pieces like capping (5x25 cm), border (9.5x25 cm) and zoccolo (13.5x25cm).

,**Paris** is a perfect collection for those who love to create dreamlike and romantic atmosphere in a country house or urban pent houses.

,Suitable for covering bathroom walls in classic style interiors along with freestanding tubs/pools, open space restaurants, bistros and cafes.