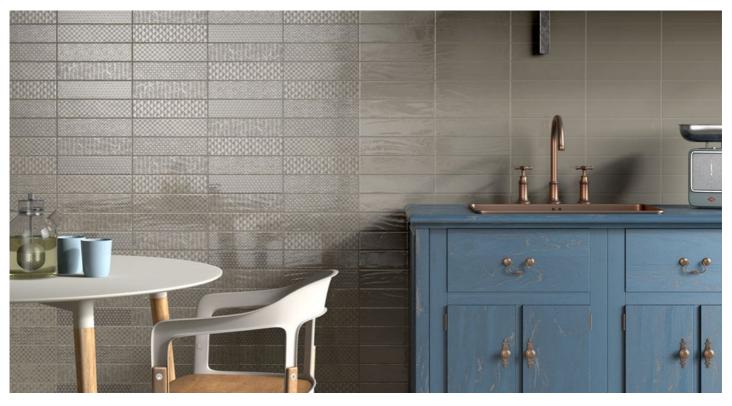

## **Loft Brick**

**Loft Brick** is a white body ceramic tiles collection with unique brick like structure and glossy surface available in a wide range of bright and trendy colours namely white, greige, light greige, gray, black, warm white, beige, brown, light green and yellow. Coordinated decors are available in size 6.5x26cm with 6 different graphic formats for each colour.

,The collection is ideal for kitchen and bathrooms of those who love to experience and express their creativity. It is suitable for urban style restaurants with open kitchen and open-plan rooms. It allows you to create unusual combinations and beautiful arrangements for floors with wood or concrete effect inspired ceramics.