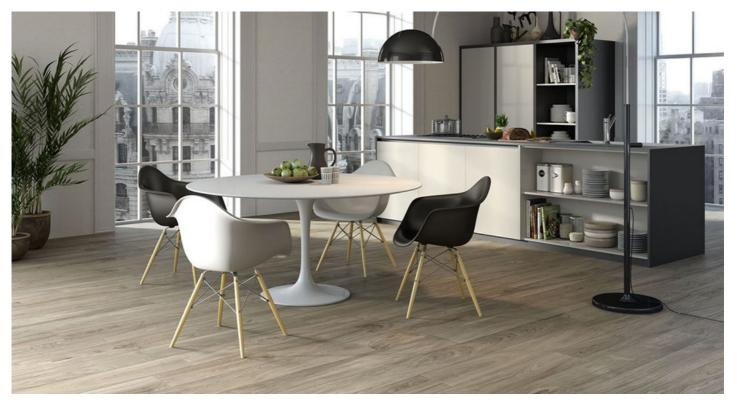

## **Line Wood**

Inspired by the essence of oak, <u>Line Wood</u> is a glazed gres porcelain tile with a fabulous wooden effect in size 19.5x120 cm. The advanced ceramic digital printing technology replicates the natural look and feel of wood effects. ,To add value, apart from 19.5x120cm plank size decorations, Line Wood also consists of unique hexagonal decors in gres white body for creating beautiful combinations.

**Line Wood** can be conveniently used in the residential areas, living and dining rooms, open space areas, bedrooms, children's room, bathroom and also bars, restaurants and outdoor spaces such as verandas and gazebo. It can be conveniently combined both with marble and brick effect inspired tiles.