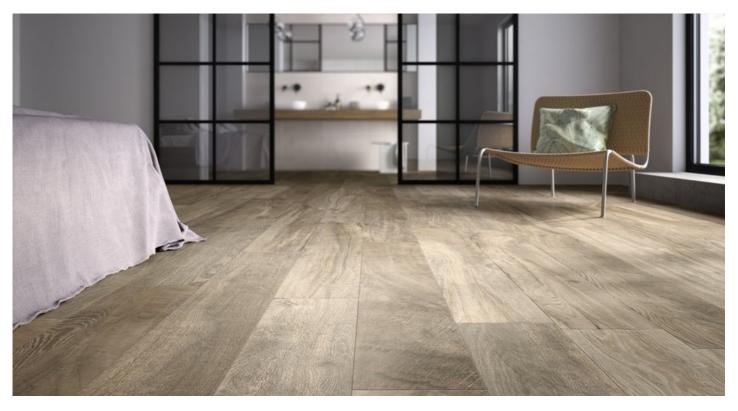

## **Circle Wood**

Thanks to the advanced digital printing technology, **Circle Wood** glazed gres porcelain tiles interprets the real essence of wood and are perfect for all kinds on indoor wall and floor coverings.

,The natural wood effect comprising of veins and circular nodes of tree makes this tile collection come to life. Circle wood is available in wide range of colours of ivory, grey, greige, nut, beige, and brown in 19.5x120 sizes.

,The variety of designs and colour combination of Circle wood collection gives great look to any room: kitchen, dining room, living room and bedroom, restaurants and bistros. The interior setting stands out with this collection when harmoniously combined with the marble and brick effect ceramics.