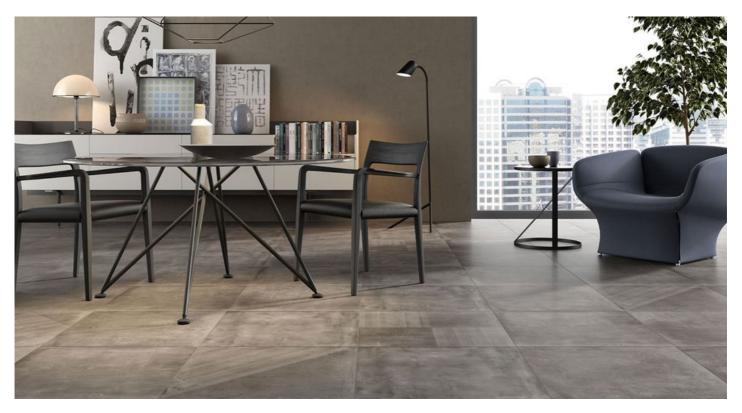

## **Basic Concrete**

**Basic Concrete** porcelain tile series enhances the look of interior and exterior walls due to its charming patterns inspired by the natural colors of concrete recreated in shades of white, dark gray, black, ivory, almond and brown. This lively and versatile collection in sizes of 75x75, 60x60, 30x60 cm is perfect for decorating lofts, open spaces, bedrooms and luxurious bathrooms, but also showrooms and other outdoor settings.