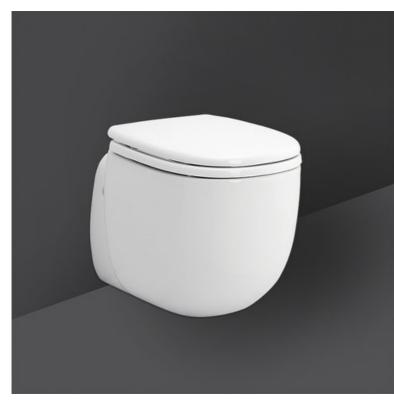

## RAK-ZOLA Wall Hung | Water Closet

RAK

## Technical specifications

| Dimensions:         | 505 x 365 mm  |
|---------------------|---------------|
| Color:              | lvory         |
| Trap type:          | P Trap        |
| Trapway type:       | Concealed     |
| Seat cover options: | None          |
| Bowl shape:         | Compact Oval  |
| Flush Type:         | Single Flush  |
| Code                | Name          |
| NOT AVAILABLE       | NOT AVAILABLE |