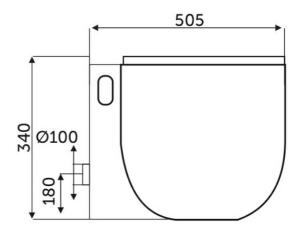

## Technical specifications

| Dimensions:         | 505 x 365 mm  |
|---------------------|---------------|
| Color:              | lvory         |
| Trap type:          | P Trap        |
| Trapway type:       | Concealed     |
| Seat cover options: | None          |
| Bowl shape:         | Compact Oval  |
| Flush Type:         | Single Flush  |
| Code                | Name          |
| NOT AVAILABLE       | NOT AVAILABLE |

Dimensions: All dimensions in mm. Tolerance of vitreous china & fireclay items:  $\pm$  5% for below 200mm and  $\pm$  3% for above 200mm; for all other items tolerance  $\pm$  1%. Note: Due to a continuing development program to improve design and performance, the manufacturer reserves all rights to vary specifications without prior information. Please note accessories are for photographic use only.