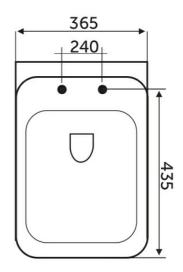

## Technical specifications

| Dimensions:         | 505 x 365 mm  |
|---------------------|---------------|
| Color:              | lvory         |
| Trap type:          | P Trap        |
| Trapway type:       | Concealed     |
| Seat cover options: | None          |
| Bowl shape:         | Compact Oval  |
| Flush Type:         | Single Flush  |
| Code                | Name          |
| NOT AVAILABLE       | NOT AVAILABLE |

Dimensions: All dimensions in mm. Tolerance of vitreous china & fireclay items:  $\pm$  5% for below 200mm and  $\pm$  3% for above 200mm; for all other items tolerance  $\pm$  1%. Note: Due to a continuing development program to improve design and performance, the manufacturer reserves all rights to vary specifications without prior information. Please note accessories are for photographic use only.