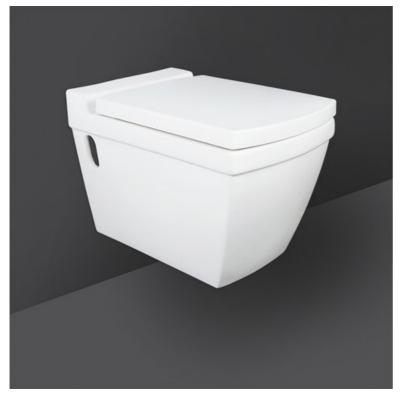

## **RAK-ZAHA**

## Wall Hung | Water Closet

## **Technical specifications**

| Dimensions:         | 580 x 390 mm |
|---------------------|--------------|
| Color:              | Alpine White |
| Trap type:          | P Trap       |
| Trapway type:       | Concealed    |
| Seat cover options: | None         |
| Bowl shape:         | Rectangle    |
| Flush Type:         | Single Flush |
|                     |              |