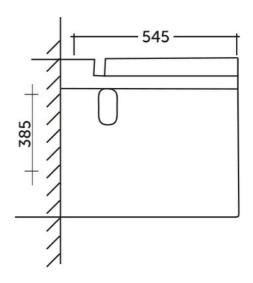

## **Technical specifications**

| Dimensions:         | 580 x 390 mm |
|---------------------|--------------|
| Color:              | Alpine White |
| Trap type:          | P Trap       |
| Trapway type:       | Concealed    |
| Seat cover options: | None         |
| Bowl shape:         | Rectangle    |
| Flush Type:         | Single Flush |
|                     |              |

| <del>  355</del> |  |
|------------------|--|
|                  |  |
|                  |  |

| Code          | Name          |
|---------------|---------------|
| NOT AVAILABLE | NOT AVAILABLE |

Dimensions: All dimensions in mm. Tolerance of vitreous china & fireclay items:  $\pm$  5% for below 200mm and  $\pm$  3% for above 200mm; for all other items tolerance  $\pm$  1%. Note: Due to a continuing development program to improve design and performance, the manufacturer reserves all rights to vary specifications without prior information. Please note accessories are for photographic use only.