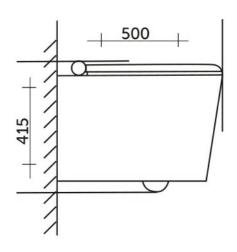

## **Technical specifications**

NOT AVAILABLE

| Code                | Name              |
|---------------------|-------------------|
| Flush Type:         | Single Flush      |
| Bowl shape:         | Rounded Rectangle |
| Seat cover options: | None              |
| Trapway type:       | Concealed         |
| Trap type:          | P Trap            |
| Color:              | Alpine White      |
| Dimensions:         | 510 x 360 mm      |

NOT AVAILABLE

Dimensions: All dimensions in mm. Tolerance of vitreous china & fireclay items:  $\pm$  5% for below 200mm and  $\pm$  3% for above 200mm; for all other items tolerance  $\pm$  1%. Note: Due to a continuing development program to improve design and performance, the manufacturer reserves all rights to vary specifications without prior information. Please note accessories are for photographic use only.