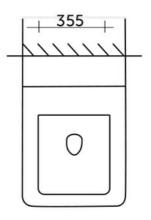

## **Technical specifications**

NOT AVAILABLE

| Code                | Name              |
|---------------------|-------------------|
| Flush Type:         | Single Flush      |
| Bowl shape:         | Rounded Rectangle |
| Seat cover options: | None              |
| Trapway type:       | Concealed         |
| Trap type:          | P Trap            |
| Color:              | Alpine White      |
| Dimensions:         | 510 x 360 mm      |

NOT AVAILABLE

Dimensions: All dimensions in mm. Tolerance of vitreous china & fireclay items:  $\pm$  5% for below 200mm and  $\pm$  3% for above 200mm; for all other items tolerance  $\pm$  1%. Note: Due to a continuing development program to improve design and performance, the manufacturer reserves all rights to vary specifications without prior information. Please note accessories are for photographic use only.