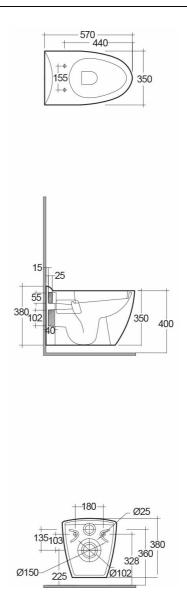

## **Technical specifications**

| Dimensions:         | 570 x 350 mm |
|---------------------|--------------|
| Weight:             | 27 Kg        |
| Color:              | Alpine White |
| Trap type:          | P Trap       |
| Trapway type:       | Concealed    |
| Seat cover options: | ABS & Urea   |
| Bowl shape:         | Oval         |
| Soft close:         | yes          |
| Flush Type:         | Dual Flush   |
| Suites:             | RAK-VENICE   |

Dimensions: All dimensions in mm. Tolerance of vitreous china & fireclay items:  $\pm$  5% for below 200mm and  $\pm$  3% for above 200mm; for all other items tolerance  $\pm$  1%. Note: Due to a continuing development program to improve design and performance, the manufacturer reserves all rights to vary specifications without prior information. Please note accessories are for photographic use only.