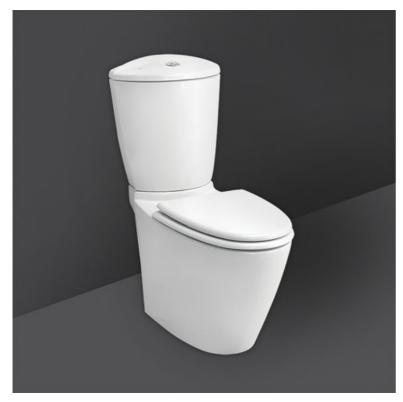

## **RAK-VENICE**

## **Close Coupled | Water Closet**

## **Technical specifications**

| Dimensions:         | 670 x 360 mm    |
|---------------------|-----------------|
| Color:              | Alpine White    |
| Trap type:          | P Trap & S Trap |
| Trapway type:       | Concealed       |
| Seat cover options: | None            |
| Bowl shape:         | Oval            |
| Flush Type:         | Single Flush    |
|                     |                 |