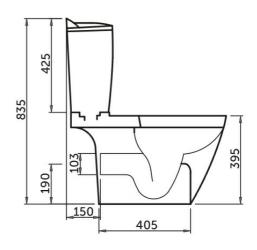

| 390                                 |
|-------------------------------------|
| 725<br>\$\phi_{155} \phi_{1435} 435 |

| Code          | Name          |
|---------------|---------------|
| NOT AVAILABLE | NOT AVAILABLE |

Dimensions: All dimensions in mm. Tolerance of vitreous china & fireclay items:  $\pm$  5% for below 200mm and  $\pm$  3% for above 200mm; for all other items tolerance  $\pm$  1%. Note: Due to a continuing development program to improve design and performance, the manufacturer reserves all rights to vary specifications without prior information. Please note accessories are for photographic use only.